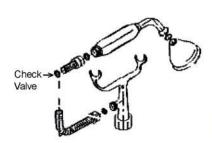

## TUB RIM MOUNT FILLER WITH HANDSHOWER

Cat. No. 4601

- ► Brass construction
- ► Elephant spout length is 5-3/4"
- ► Flow rate is 3.7 GPM
- ► Available with porcelain lever (4601- PL) or metal cross lever handles (4601-MC)
- ► Telephone handshower with cradle and hose
- ► Handshower flow rate 2.5 GPM
- ► Handshower includes backflow preventer
- ▶6" Elbow mounts included
- ► IAPMO approved
- ▶ 7" Centers for deck mounting on acrylic or cast iron tubs
- ► 1/4 Turn ceramic disc cartridges
- ► To be used with straight bath supplies, Part #5577