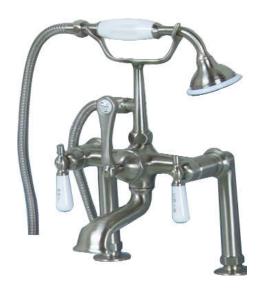

## TUB RIM MOUNT FILLER WITH HANDSHOWER

Cat. No. 4601

- ► Brass construction
- ► Elephant spout length is 5-3/4"
- ► Flow rate is 3.7 GPM
- ► Available with porcelain lever (4601- PL) or metal cross lever handles (4601-MC)
- ► Telephone handshower with cradle and hose
- ► Handshower flow rate 2.5 GPM
- ► Handshower includes backflow preventer
- ▶6" Elbow mounts included
- ► IAPMO approved
- ▶ 7" Centers for deck mounting on acrylic or cast iron tubs
- ► 1/4 Turn ceramic disc cartridges
- ► To be used with straight bath supplies, Part #5577

## Finishes:

BP Polished BrassCP Polished Chrome

SN Brushed Nickel

PN Polished NickelORB Oil Rubbed Bronze

6" Elbow Mounts

Dimensions are nominal and may vary. Dimensions and specifications subject to change without notice.