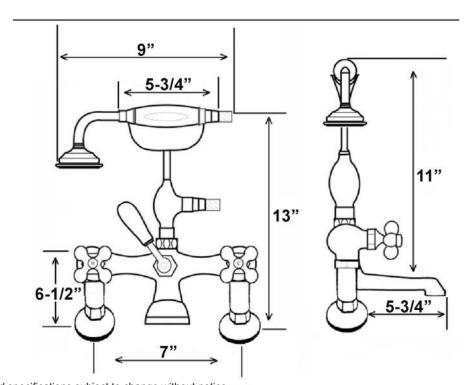

## TUB RIM MOUNT FILLER WITH HANDSHOWER

Cat. No. 4601

- ► Brass construction
- ► Elephant spout length is 5-3/4"
- ► Flow rate is 3.7 GPM
- ► Available with porcelain lever (4601- PL) or metal cross lever handles (4601-MC)
- ► Telephone handshower with cradle and hose
- ► Handshower flow rate 2.5 GPM
- ► Handshower includes backflow preventer
- ▶6" Elbow mounts included
- ► IAPMO approved
- ▶ 7" Centers for deck mounting on acrylic or cast iron tubs
- ► 1/4 Turn ceramic disc cartridges
- ► To be used with straight bath supplies, Part #5577